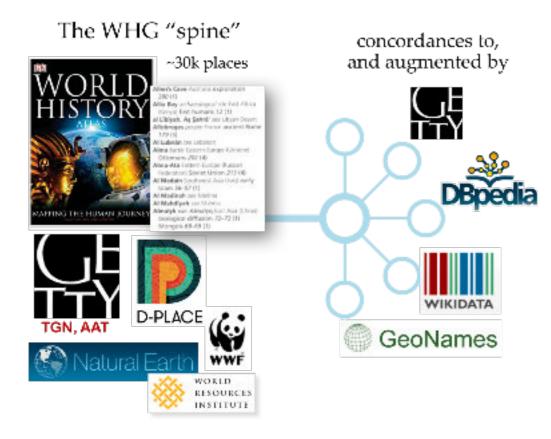

## **China Historical GIS**

Early Modern Places

## Cassini Map HGIS de las Indias

LatAm Gazetteer *Digging Into Early Colonial Mexico* Gazetteer of the Americas Enslaved al-Turayya Gazetteer Euratlas GB1900 Old World Trade (OWTRAD) Seshat Mapping Ottoman Epirus Sinai Peninsula *HGIS of Poland Syriaca* 

Linked Open Gazetteer of the Andes (LOGAR)

...