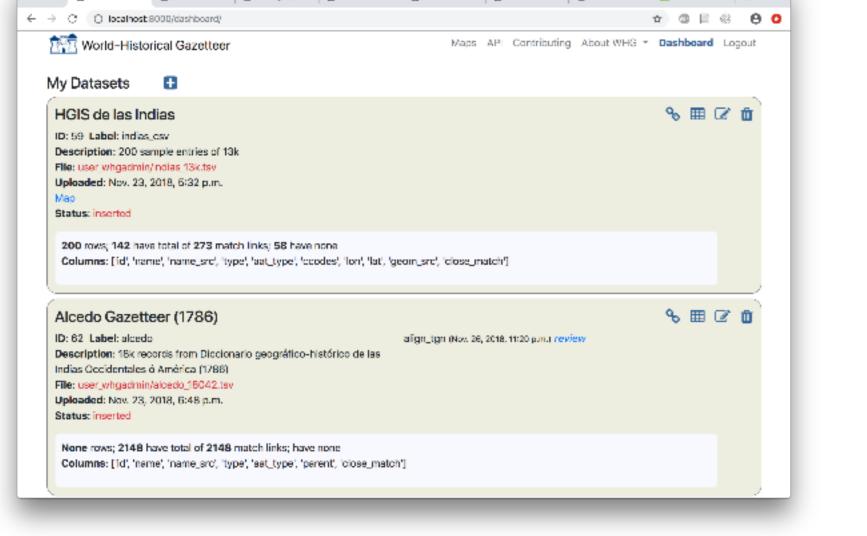

\* **abbreviated CSV form** id; name; name\_src; variants; placetype; aat\_type; ccode; parent; exact\_match; close\_match; lon; lat

3) Dashboard

Registered users can create and manage datasets: upload file(s) in Linked Places format (JSON or abbreviated CSV version); insert to database; initiate and review reconciliation to authorities; view & share maps; *MyPlaces* collections

🔍 🔍 🕒 👌 WH9:Dast x 🖹 WH9:Conti x 🖹 Change plai x 🖹 Proce List - x 🖹 WH9:Horri x 🖹 Valdator - x 🖹 Valdator - x 📓 HTML Color x 🕂 +

Submit dataset for reconciliation against one or more place authority resource: Getty Thesaurus of Geographic Names (TGN), DBpedia, GeoNames, and Wikidata. Review results, augmenting records with valid matches, geometry