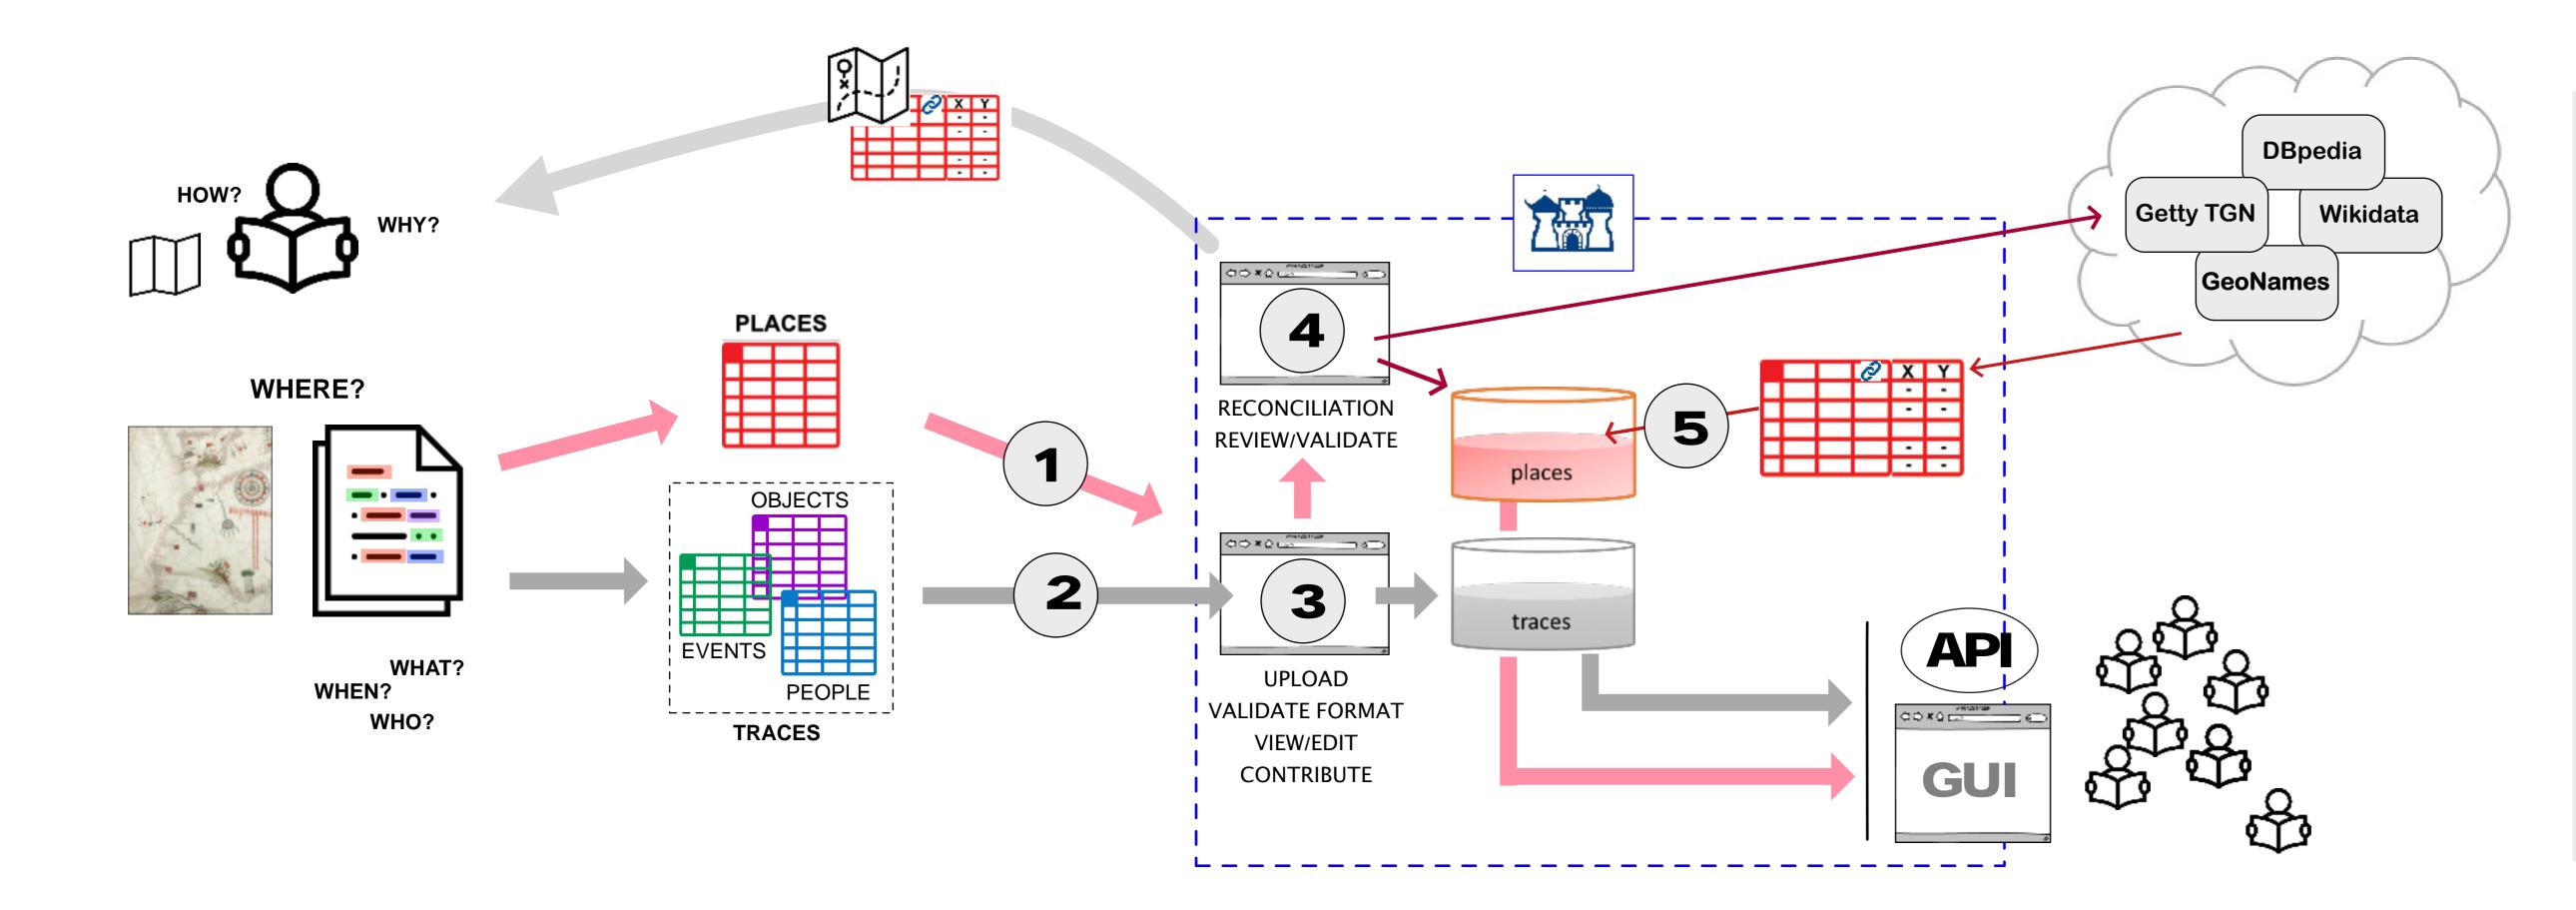

## Workflow

- Mark up sources
- Develop Place & Trace datasets
- Upload f les in standard
   Linked Places formats
- Reconcile places against authorities
- Review & validate results, augmenting original records
- Submit contribution
- Revise and re-submit

\* **abbreviated CSV form** id; name; name\_src; variants; placetype; aat\_type; ccode; parent; exact\_match; close\_match; lon; lat

3) Dashboard

Registered users can create and manage datasets: upload file(s) in Linked Places format (JSON or abbreviated CSV version); insert to database; initiate and review reconciliation to authorities; view & share maps; *MyPlaces* collections

🔍 🔍 🕒 👌 WH9:Dast x 🖹 WH9:Conti x 🖹 Change plai x 🖹 Proce List - x 🖹 WH9:Horri x 🖹 Valdator - x 🖹 Valdator - x 📓 HTML Color x 🕂 +

Submit dataset for reconciliation against one or more place authority resource: Getty Thesaurus of Geographic Names (TGN), DBpedia, GeoNames, and Wikidata. Review results, augmenting records with valid matches, geometry