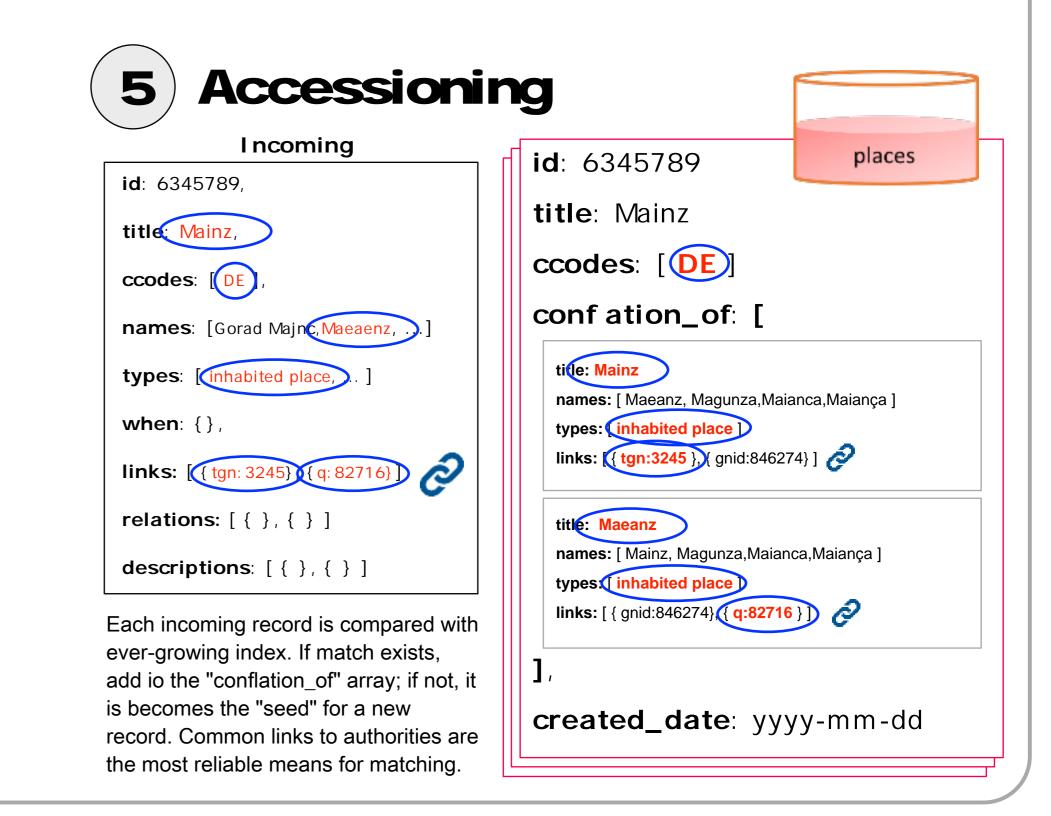

## Workflow

- Mark up sources
- Develop Place & Trace datasets
- Upload f les in standard
   Linked Places formats
- Reconcile places against authorities
- Review & validate results, augmenting original records
- Submit contribution
- Revise and re-submit