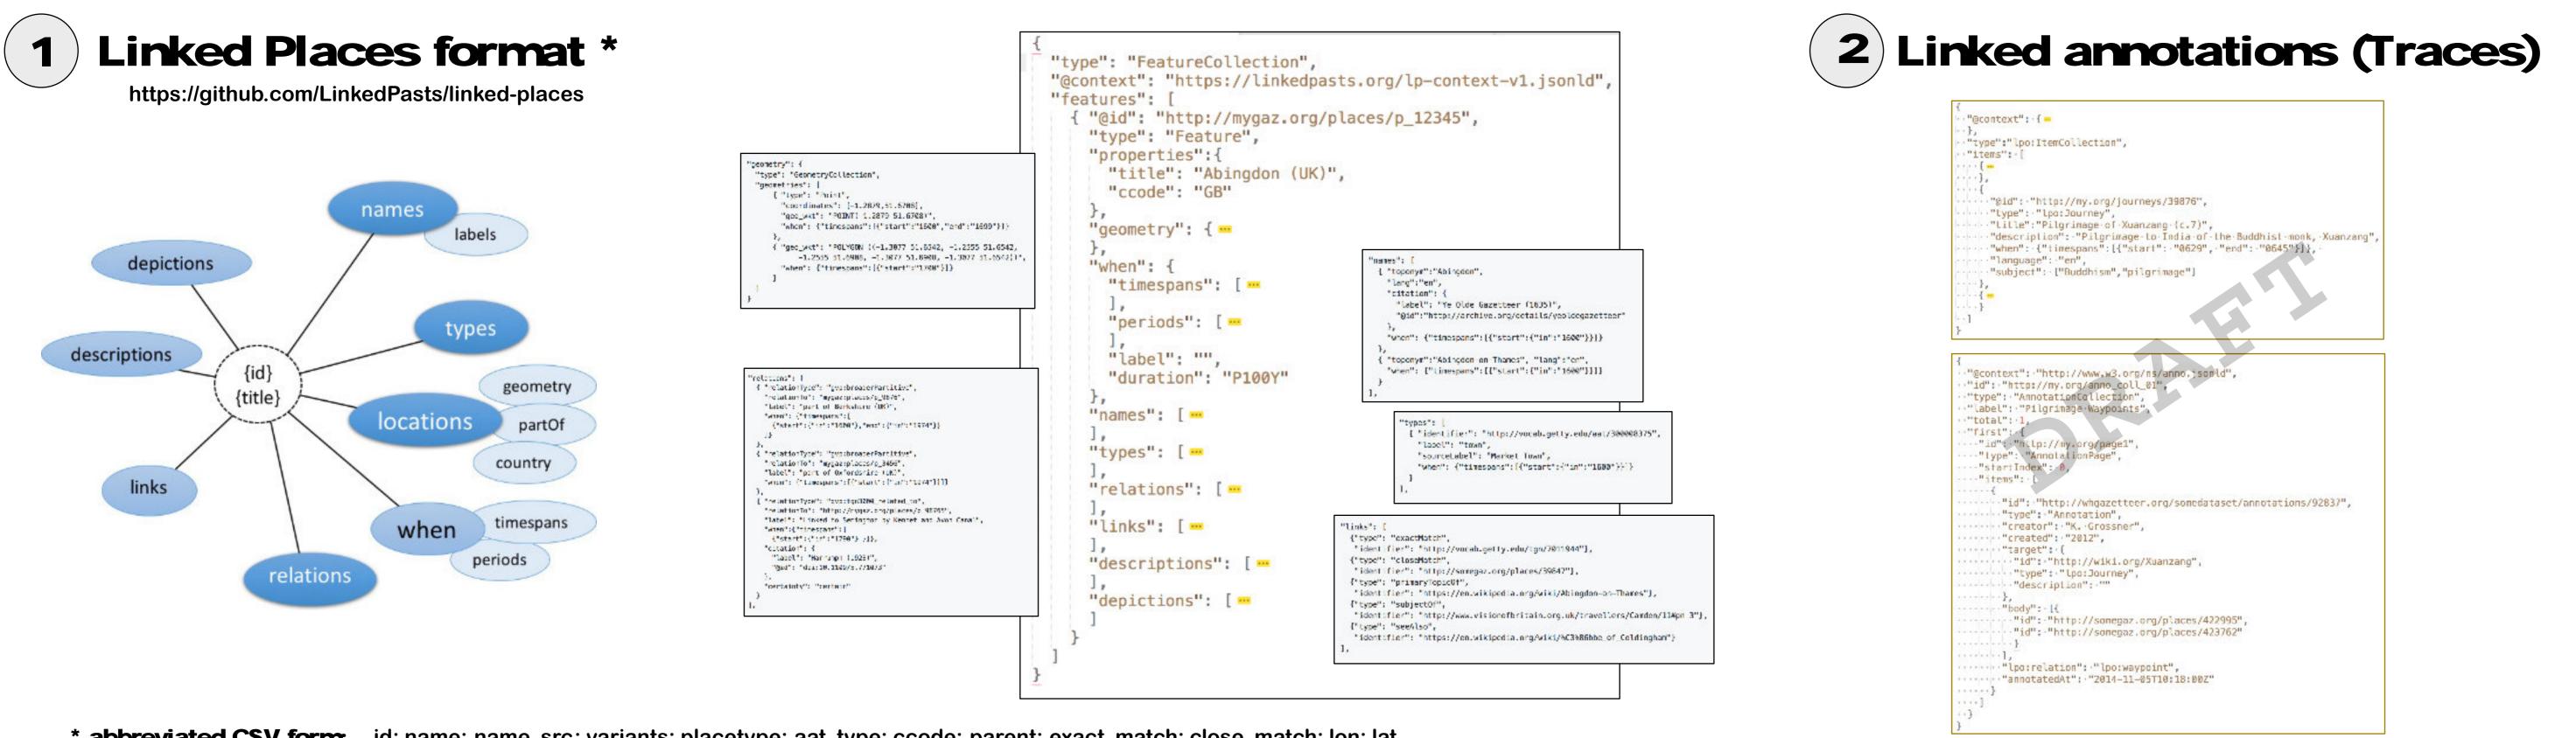

\* **abbreviated CSV form** id; name; name\_src; variants; placetype; aat\_type; ccode; parent; exact\_match; close\_match; lon; lat

3) Dashboard

Registered users can create and manage datasets: upload file(s) in Linked Places format (JSON or abbreviated CSV version); insert to database; initiate and review reconciliation to authorities; view & share maps; *MyPlaces* collections